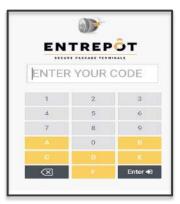

## **Package Delivery and Pick-Up Process**

 Carrier places package into Package Terminal using unique access code. Entrepôt subscriber will receive Text & Email alert with Access Code and QRC.

2. Package recipient arrives at Package Terminal and enters Access Code or Scan QRC.

3. Package Terminal door opens and package is retrieved.

Tel: 800.239.4038 info@myentrepot.com www.myentrepot.com Entrepôt Secure Package Terminals, Corp. 240 Crandon Blvd Key Biscayne, FL 33149