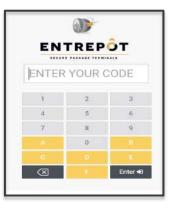

## **Package Delivery and Pick-Up Process**

 Carrier places package into Package Terminal using unique access code. Entrepôt subscriber will receive Text & Email alert with Access Code and QRC.

2. Package recipient arrives at Package Terminal and enters Access Code or Scan QRC.

3. Package Terminal door opens and package is retrieved.

Tel: 800.239.4038 info@myentrepot.com www.myentrepot.com Entrepôt Secure Package Terminals, Corp. 240 Crandon Blvd Key Biscayne, FL 33149