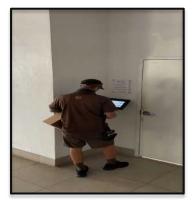

## **Package Delivery and Pick-Up Process**

 Carrier places package into Package Terminal using unique access code. Entrepôt subscriber will receive Text & Email alert with Access Code and QRC.

2. Package recipient arrives at Package Terminal and enters Access Code or Scan QRC.

3. Package Terminal door opens and package is retrieved.

Tel: 800.239.4038 info@myentrepot.com www.myentrepot.com Entrepôt Secure Package Terminals, Corp. 240 Crandon Blvd Key Biscayne, FL 33149