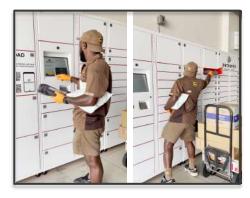

## **Package Delivery and Pick-Up Process**

 Carrier places package into Package Terminal using unique access code. Entrepôt subscriber will receive Text & Email alert with Access Code and QRC.

2. Package recipient arrives at Package Terminal and enters Access Code or Scan QRC.

3. Package Terminal door opens and package is retrieved.

Tel: 800.239.4038 info@myentrepot.com www.myentrepot.com Entrepôt Secure Package Terminals, Corp. 240 Crandon Blvd Key Biscayne, FL 33149